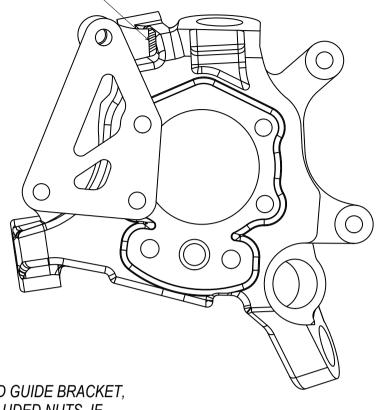

## Z33X-WBKT

MATERIALS:

BRACKET - 6061-T6 ALUMINIUM KNUCKLE - A356 ALUMINIUM

RECOMMENED FILLER MATERIAL: 4043 or 5356

## !!!NOTE!!!

CERTAIN MODELS OF 370 MAY REQUIRE SLIGHT GRINDING FOR WELD ON BRACKET TO LINE UP CORRECTLY

4. WELD ALONGSIDE THE BRACKET

WHEELHUB PLANE

AS FAR AS CAN BE REACHED

2. MOUNT BRACKET WITH WELD GUIDE BRACKET, USING M12x40 BOLTS AND INCLUDED NUTS. IF WELD GUIDE BRACKET IS NOT USED, OFFSET FROM WHEELHUB MOUNTING PLANE IS 7,5mm

1. REMOVE ALL COMPONENTS FROM THE KNUCKLE, INCLUDING TOE LINK BUSHING

3. WELD THE ENDS OF THE BRACKET AND TWO SPOT WELDS IN THE MIDDLE

5. WELD FROM A TO B

6. COOL DOWN THE KNUCKLE AT AIR TEMP AND REMOVE BOLTED COMPONENTS. CHECK FOR WARPING DUE TO HEAT BY MEASURING OFFSET FROM THE WHEELHUB PLANE. 8mm ±0,2