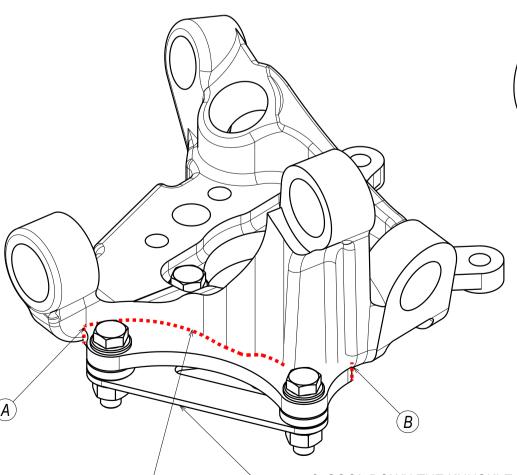

## !!!NOTE!!!

CERTAIN MODELS OF 370 MAY REQUIRE SLIGHT GRINDING FOR WELD ON BRACKET TO LINE UP CORRECTLY

4. WELD ALONGSIDE THE BRACKET

WHEELHUB PLANE

AS FAR AS CAN BE REACHED

2. MOUNT BRACKET WITH WELD GUIDE BRACKET, USING M12x40 BOLTS AND INCLUDED NUTS. IF WELD GUIDE BRACKET IS NOT USED, OFFSET FROM WHEELHUB MOUNTING PLANE IS 7,5mm

1. REMOVE ALL COMPONENTS FROM THE KNUCKLE, INCLUDING TOE LINK BUSHING

3. WELD THE ENDS OF THE BRACKET AND TWO SPOT WELDS IN THE MIDDLE

5. WELD FROM A TO B

6. COOL DOWN THE KNUCKLE AT AIR TEMP AND REMOVE BOLTED COMPONENTS. CHECK FOR WARPING DUE TO HEAT BY MEASURING OFFSET FROM THE WHEELHUB PLANE. 8mm ±0,2