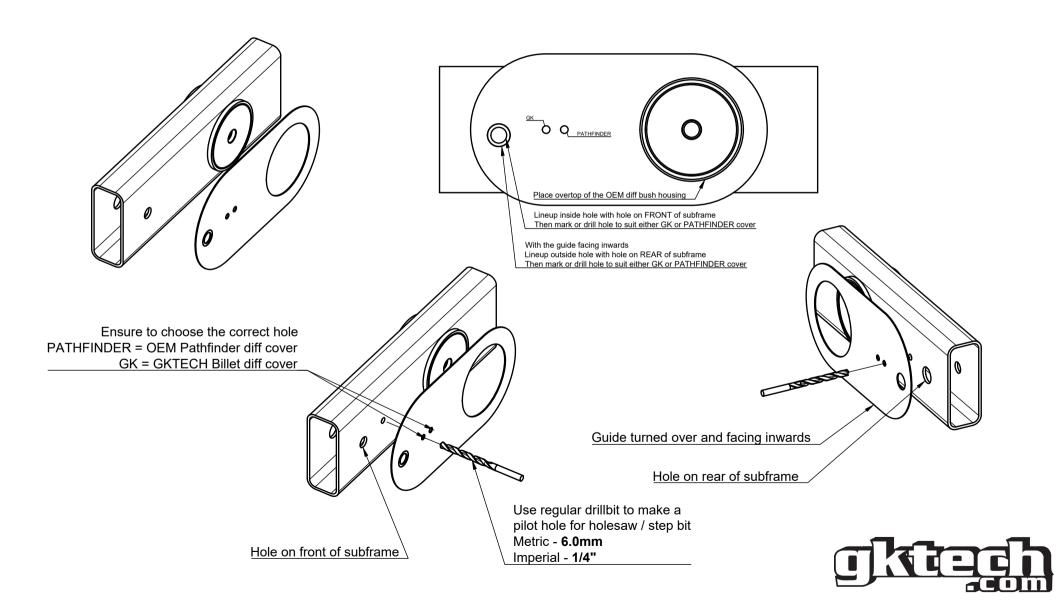

## M14X-BBSH / M16X-BBSH BOLT IN BUSH \*\* NOTE The secondary bus

\*\* NOTE - The secondary bush kit is designed to be used with solid or good condition PU diff bushes. DO NOT use with OEM or soft PU bushes as the secondary bush will take up an excessive amount of the load \*\*



## M14X-BBSH / M16X-BBSH BOLT IN BUSH Torque to 110Nm (81 ft.lb) Use stepper drill or holesaw To drill front hole Metric - 16mm (M14) 18mm (M16) Imperial - 5/8" (M14) 11/16" (M16) Ø Use stepper drill bit or holesaw (8) To drill rear hole Metric - 32mm Imperial - 1-1/4" DO NOT FORGET TO INSTALL SPACER **BETWEEN DIFF AND SUBFRAME**



- 1. Support diff, then install the single stud into the OEM position bushing
- 2. Install single stud nut/washer HAND TIGHT
- 3. Install bolt in secondary diff bush HAND TIGHT (with spacer)
- 4. Install two front diff ear bolts HAND TIGHT
- 5. Following this order again go through and torque bolts to spec



|            |     | 1                   |
|------------|-----|---------------------|
| 11         | 1   | Diff cover stud     |
| 10         | 1   | 35