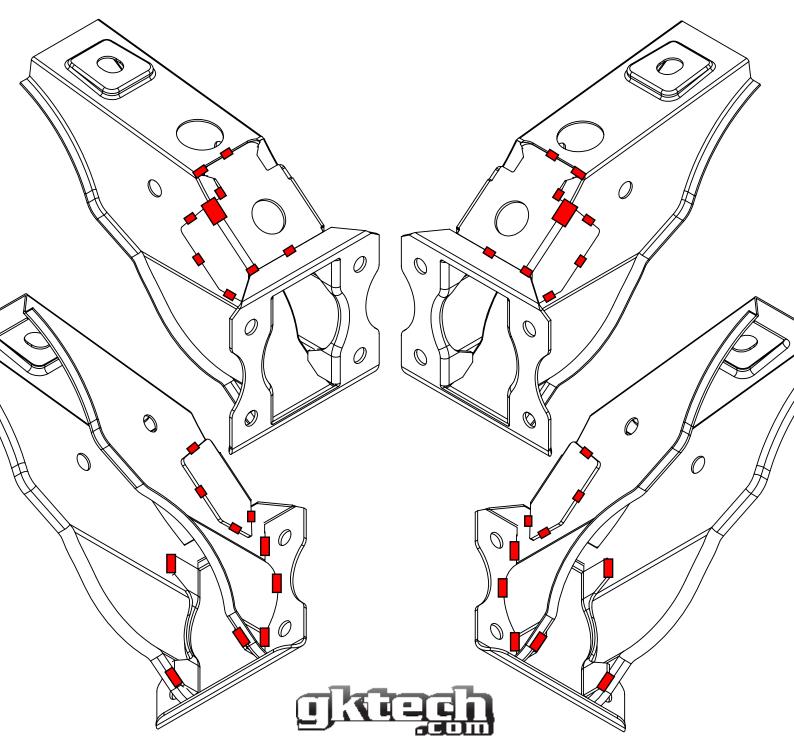

## BRKE-BRCE

- 1. Clean the brake pedal bracket by removing rust and paint at all locations which you intend to weld. Straightening a bent brake pedal bracket may also be required.
- 2. Install the brake pedal brace onto the existing bracket from above. To do this the bracket must be removed from the vehicle and disconnected from the master cylinder.
- 3. Once the brace is located onto the bracket, it should then be tack welded into place. It is recommended to tack in three locations to ensure it is held firmly.
- 4. Finally, tack welds can be made at each of the marked locations to strengthen and stiffen both the brace and the OEM bracket.