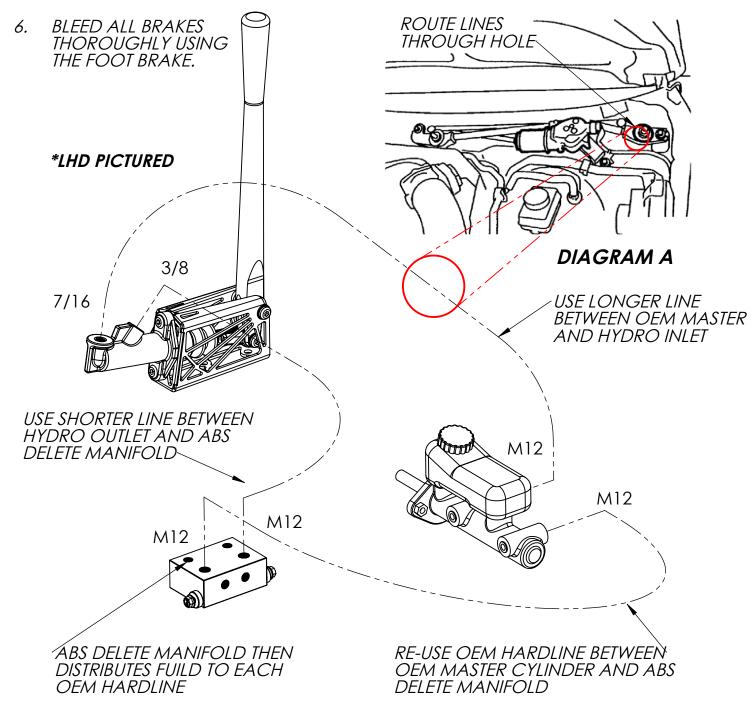

## **Z33 INLINE BUNDLE**

- 1. REMOVE THE COVERS, WINDSCREEN TRIMS AND WIPER ASSEMBLY.
- 2. LOCATE A CLEAR FLAT AREA IN THE CORNER OF THE ENGINE BAY (DIAGRAM A).
- 3. LOOK IN THE DRIVER FOOTWELL AND CONFIRM THERE IS CLEARANCE FOR A 30MM HOLE. BE CAREFUL OF ANY WIRING. FIND THE CENTRE OF THIS FLAT AREA AND DRILL A SMALL HOLE. DOUBLE CHECK FOR CLEARANCE.
- 4. USE A STEPPER DRILL BIT TO DRILL A 30MM HOLE IN THIS LOCATION AND INSTALL THE RUBBER GROMMET PROVIDED.
- 5. INSTALL BRAKE LINES USING ROUTING DIAGRAM B. INSTALL LINES TO THE HANDBRAKE FIRST, THEN TO THE MASTER CYLINDER / ABS DELETE MANIFOLD.

DIAGRAM B

gktegh